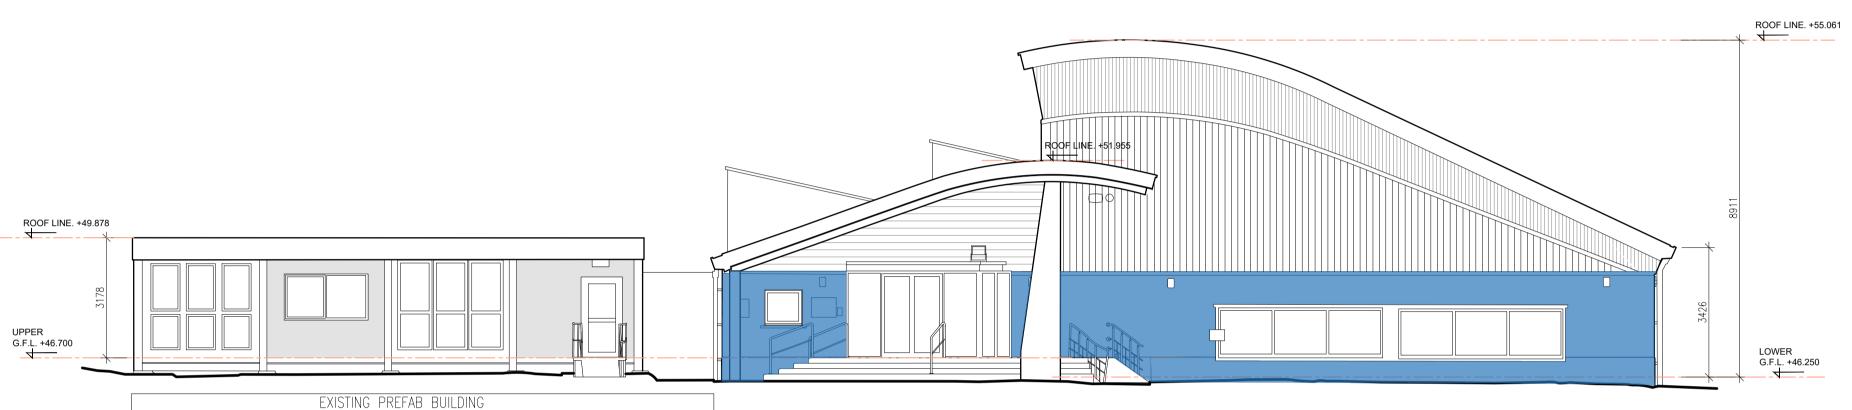

## SOUTH-EAST ELEVATION AS EXISTING



## SOUTH-WEST ELEVATION AS EXISTING



NORTH-WEST ELEVATION AS EXISTING

**PLANNING** 

NOTES

pricing. This drawing is not for Construction. Do not scale from this drawing. Figured dimensions only to be taken from this drawing. All dimensions must be checked on site prior to construction, demolition or manufacturing. All dimensions in millimetres unless otherwise stated. Drawings to read in conjunction with all project documentation. This drawing must not be reproduced in whole or part without written consent. © Demesne Architects Limited. All Rights Reserved.

REV DATE DESCRIPTION Wicklow Swimming Pool, Station Road, Bollarney North, Wicklow,

WICKLOW COUNTY COUNCIL

DRAWING **ELEVATIONS** DRAWN BY LBD CHECKED BY SS **AS EXISTING** APPROVED BY STA